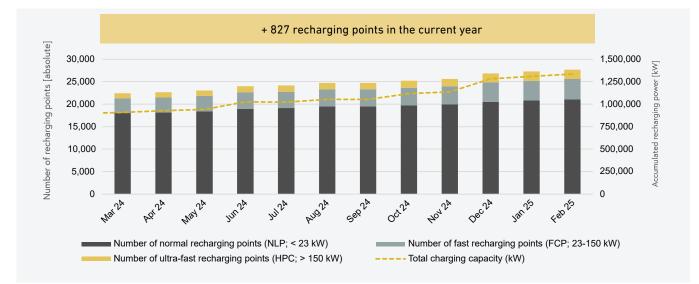

Publicly accessible recharging points and total recharging capacity per month, 2024-2025\*\*

Source: E-Control, data cleansing by AustriaTech; Illustration: AustriaTech; Data status: 03/03/2025

\*\* Due to data cleansing in the Austrian 'Ladestellenverzeichnis', it is not possible to provide a complete data extract as at 1 October 2024. The status of the previous month is therefore shown for September 2024.