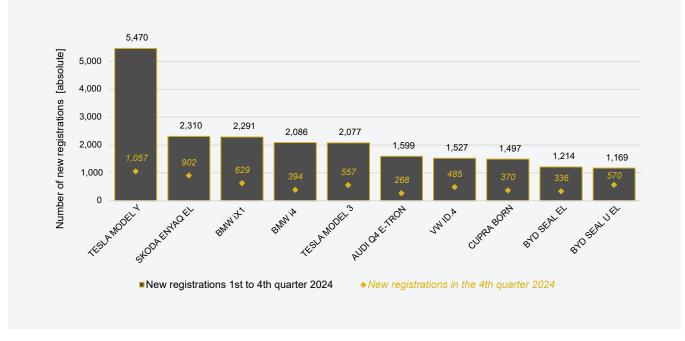

## Best selling BEV passenger cars (M1) by model, 1st and 4th quarter 2024

Source: Statistik Austria; Illustration: AustriaTech; Data status: 31/12/2024