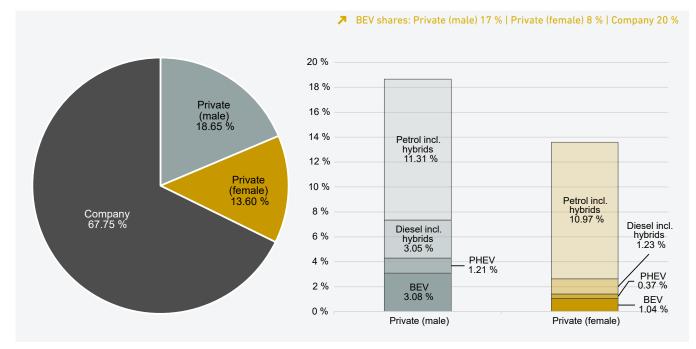

# New registrations of cars (M1) by vehicle owners, 1st to 4th quarter 2024

Source: Statistik Austria; Illustration: AustriaTech; Data status: 31/12/2024

In the bar chart on the right, gas drives (only one private registration) are not included for visualisation reasons. The sum of the parts of the bar on the right gives the respective share of new private registrations in the pie chart on the left.

From the 1st to the 4th quarter, 18.65 % of new cars were registered by male private individuals. 3.08 percentage points of these were BEV. Accordingly, 16.52 % of purchases by this group were for BEV.