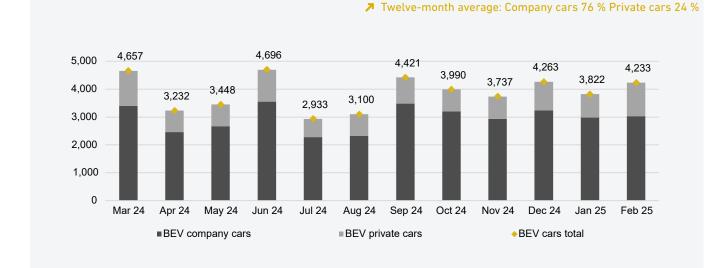

## Company and private new registrations of BEV cars (M1), 2024-2025

Source: Statistics Austria; Illustration: AustriaTech; Data status: End of each month