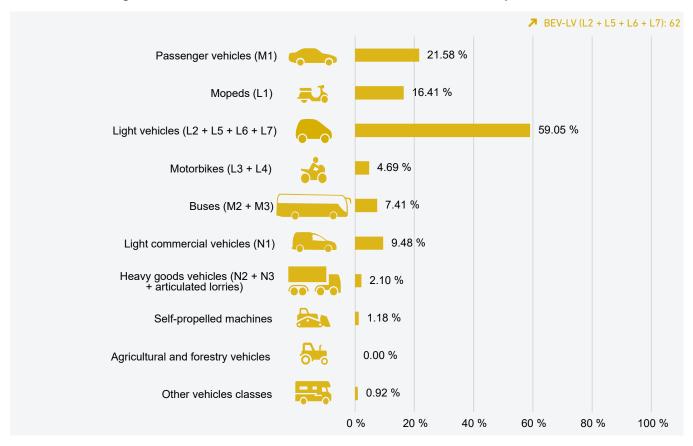

### Share of new registrations of BEV in selected vehicle classes, February 2025

Source: Statistik Austria; Illustration: AustriaTech; Data status: 28/02/2025