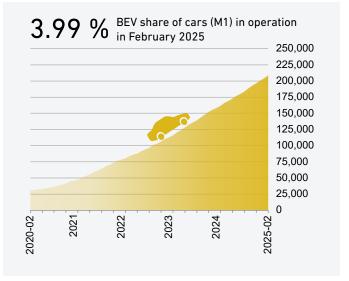

# BEV car population (M1) per month, 2020-2025

Source: Statistics Austria; Illustration: AustriaTech; Data status: End of each month

#### Vehicle population per year by vehicle type, fuel type or power source

| 2017      | 2018                                                                             | 2019                                                                                                                                  | 2020                                                                                                                                                                                              | 2021                                                                                                                                                                                                                                                           | 2022                                                                                                                                                                                                                                                                                                                        | 2023                                                                                                                                                                                                                                                                                                                                                                                      | 2024                                                                                                                                                                                                                                                                                                                                                                                                                                                    | 2025 Feb                                                                                                                                                                                                                                                                                                                                                                                                                                                                                                                         | Share                                                                                                                                                                                                                                                                                                                                                                                                                                                                                                                                                                                |
|-----------|----------------------------------------------------------------------------------|---------------------------------------------------------------------------------------------------------------------------------------|---------------------------------------------------------------------------------------------------------------------------------------------------------------------------------------------------|----------------------------------------------------------------------------------------------------------------------------------------------------------------------------------------------------------------------------------------------------------------|-----------------------------------------------------------------------------------------------------------------------------------------------------------------------------------------------------------------------------------------------------------------------------------------------------------------------------|-------------------------------------------------------------------------------------------------------------------------------------------------------------------------------------------------------------------------------------------------------------------------------------------------------------------------------------------------------------------------------------------|---------------------------------------------------------------------------------------------------------------------------------------------------------------------------------------------------------------------------------------------------------------------------------------------------------------------------------------------------------------------------------------------------------------------------------------------------------|----------------------------------------------------------------------------------------------------------------------------------------------------------------------------------------------------------------------------------------------------------------------------------------------------------------------------------------------------------------------------------------------------------------------------------------------------------------------------------------------------------------------------------|--------------------------------------------------------------------------------------------------------------------------------------------------------------------------------------------------------------------------------------------------------------------------------------------------------------------------------------------------------------------------------------------------------------------------------------------------------------------------------------------------------------------------------------------------------------------------------------|
| 4,898,578 | 4,978,852                                                                        | 5,039,548                                                                                                                             | 5,091,827                                                                                                                                                                                         | 5,133,836                                                                                                                                                                                                                                                      | 5,150,890                                                                                                                                                                                                                                                                                                                   | 5,185,006                                                                                                                                                                                                                                                                                                                                                                                 | 5,231,893                                                                                                                                                                                                                                                                                                                                                                                                                                               | 5,234,785                                                                                                                                                                                                                                                                                                                                                                                                                                                                                                                        |                                                                                                                                                                                                                                                                                                                                                                                                                                                                                                                                                                                      |
| 2,102,712 | 2,167,858                                                                        | 2,217,132                                                                                                                             | 2,250,050                                                                                                                                                                                         | 2,278,751                                                                                                                                                                                                                                                      | 2,303,486                                                                                                                                                                                                                                                                                                                   | 2,330,348                                                                                                                                                                                                                                                                                                                                                                                 | 2,374,824                                                                                                                                                                                                                                                                                                                                                                                                                                               | 2,381,115                                                                                                                                                                                                                                                                                                                                                                                                                                                                                                                        | 45.49 %                                                                                                                                                                                                                                                                                                                                                                                                                                                                                                                                                                              |
| 2,771,738 | 2,778,552                                                                        | 2,778,732                                                                                                                             | 2,775,925                                                                                                                                                                                         | 2,743,683                                                                                                                                                                                                                                                      | 2,690,025                                                                                                                                                                                                                                                                                                                   | 2,637,123                                                                                                                                                                                                                                                                                                                                                                                 | 2,576,942                                                                                                                                                                                                                                                                                                                                                                                                                                               | 2,563,150                                                                                                                                                                                                                                                                                                                                                                                                                                                                                                                        | 48.96 %                                                                                                                                                                                                                                                                                                                                                                                                                                                                                                                                                                              |
| 5,543     | 5,877                                                                            | 6,078                                                                                                                                 | 6,063                                                                                                                                                                                             | 5,787                                                                                                                                                                                                                                                          | 5,512                                                                                                                                                                                                                                                                                                                       | 5,114                                                                                                                                                                                                                                                                                                                                                                                     | 4,694                                                                                                                                                                                                                                                                                                                                                                                                                                                   | 4,640                                                                                                                                                                                                                                                                                                                                                                                                                                                                                                                            | 0.09 %                                                                                                                                                                                                                                                                                                                                                                                                                                                                                                                                                                               |
| 3,948     | 5,710                                                                            | 8,042                                                                                                                                 | 15,237                                                                                                                                                                                            | 29,021                                                                                                                                                                                                                                                         | 41,580                                                                                                                                                                                                                                                                                                                      | 56,864                                                                                                                                                                                                                                                                                                                                                                                    | 74,768                                                                                                                                                                                                                                                                                                                                                                                                                                                  | 77,174                                                                                                                                                                                                                                                                                                                                                                                                                                                                                                                           | 1.47 %                                                                                                                                                                                                                                                                                                                                                                                                                                                                                                                                                                               |
| 14,618    | 20,831                                                                           | 29,523                                                                                                                                | 44,507                                                                                                                                                                                            | 76,539                                                                                                                                                                                                                                                         | 110,225                                                                                                                                                                                                                                                                                                                     | 155,490                                                                                                                                                                                                                                                                                                                                                                                   | 200,603                                                                                                                                                                                                                                                                                                                                                                                                                                                 | 208,644                                                                                                                                                                                                                                                                                                                                                                                                                                                                                                                          | 3.99 %                                                                                                                                                                                                                                                                                                                                                                                                                                                                                                                                                                               |
| 19        | 24                                                                               | 41                                                                                                                                    | 45                                                                                                                                                                                                | 55                                                                                                                                                                                                                                                             | 62                                                                                                                                                                                                                                                                                                                          | 67                                                                                                                                                                                                                                                                                                                                                                                        | 62                                                                                                                                                                                                                                                                                                                                                                                                                                                      | 62                                                                                                                                                                                                                                                                                                                                                                                                                                                                                                                               | 0.00 %                                                                                                                                                                                                                                                                                                                                                                                                                                                                                                                                                                               |
| 61.12 %   | 42.50 %                                                                          | 41.73 %                                                                                                                               | 50.75 %                                                                                                                                                                                           | 71.97 %                                                                                                                                                                                                                                                        | 44.01 %                                                                                                                                                                                                                                                                                                                     | 41.07 %                                                                                                                                                                                                                                                                                                                                                                                   | 29.01 %                                                                                                                                                                                                                                                                                                                                                                                                                                                 | 29.14 %                                                                                                                                                                                                                                                                                                                                                                                                                                                                                                                          |                                                                                                                                                                                                                                                                                                                                                                                                                                                                                                                                                                                      |
| 0.30 %    | 0.42 %                                                                           | 0.59 %                                                                                                                                | 0.87 %                                                                                                                                                                                            | 1.49 %                                                                                                                                                                                                                                                         | 2.14 %                                                                                                                                                                                                                                                                                                                      | 3.00 %                                                                                                                                                                                                                                                                                                                                                                                    | 3.83 %                                                                                                                                                                                                                                                                                                                                                                                                                                                  | 3.99 %                                                                                                                                                                                                                                                                                                                                                                                                                                                                                                                           |                                                                                                                                                                                                                                                                                                                                                                                                                                                                                                                                                                                      |
|           | 4,898,578<br>2,102,712<br>2,771,738<br>5,543<br>3,948<br>14,618<br>19<br>61.12 % | 4,898,578 4,978,852   2,102,712 2,167,858   2,771,738 2,778,552   5,543 5,877   3,948 5,710   14,618 20,831   19 24   61,12 % 42.50 % | 4,898,578 4,978,852 5,039,548   2,102,712 2,167,858 2,217,132   2,771,738 2,778,552 2,778,732   5,543 5,877 6,078   3,948 5,710 8,042   14,618 20,831 29,523   19 24 41   61.12 % 42,50 % 41.73 % | 4,898,578 4,978,852 5,039,548 5,091,827   2,102,712 2,167,858 2,217,132 2,250,050   2,771,738 2,778,552 2,778,732 2,775,925   5,543 5,877 6,078 6,063   3,948 5,710 8,042 15,237   14,618 20,831 29,523 44,507   19 24 41 45   61,12 % 42,50 % 41,73 % 50,75 % | 4,898,578 4,978,852 5,039,548 5,091,827 5,133,836   2,102,712 2,167,858 2,217,132 2,250,050 2,278,751   2,771,738 2,778,552 2,778,732 2,775,925 2,743,683   5,543 5,877 6,078 6,063 5,787   3,948 5,710 8,042 15,237 29,021   14,618 20,831 29,523 44,507 76,539   19 24 41 45 55   61,12 % 42,50 % 41,73 % 50,75 % 71,97 % | 4,898,578 4,978,852 5,039,548 5,091,827 5,133,836 5,150,890   2,102,712 2,167,858 2,217,132 2,250,050 2,278,751 2,303,466   2,771,738 2,778,552 2,778,732 2,775,925 2,743,683 2,690,025   5,543 5,877 6,078 6,063 5,787 5,512   3,948 5,710 8,042 15,237 29,021 41,580   14,618 20,831 29,523 44,507 76,539 110,225   19 24 41 45 55 62   61,12 % 42,50 % 41,73 % 50,75 % 71,97 % 44,01 % | 4,898,578 4,978,852 5,039,548 5,091,827 5,133,836 5,150,890 5,185,006   2,102,712 2,167,858 2,217,132 2,250,050 2,278,751 2,303,486 2,330,348   2,771,738 2,778,552 2,778,732 2,775,925 2,743,683 2,690,025 2,637,123   5,543 5,877 6,078 6,063 5,787 5,512 5,114   3,948 5,710 8,042 15,237 29,021 41,580 56,864   14,618 20,831 29,523 44,507 76,539 110,225 155,490   19 24 41 45 55 62 67   61,12 % 42,50 % 41,73 % 50,75 % 71,97 % 44,01 % 41,07 % | 4.898,578 4.978,852 5.039,548 5.091,827 5.133,836 5.150,890 5.185,006 5.231,893   2.102,712 2.167,858 2.217,132 2.250,050 2.278,751 2.303,486 2.303,486 2.330,486 2.337,4824   2.771,738 2.778,552 2.778,732 2.775,925 2.743,683 2.690,025 2.637,123 2.576,942   5.543 5.877 6.078 6.063 5.787 5.512 5.114 4.694   3.948 5.710 8.042 15.237 29,021 41,580 56,864 74,768   14,618 20,831 29,523 44,507 76,539 110,225 155,490 200,603   19 24 41 45 55 62 67 62   61.12 % 42.50 % 41.73 % 50.75 % 71.97 % 44.01 % 41.07 % 29.01 % | 4.898,578 4.978,852 5.039,548 5.091,827 5.133,836 5.150,890 5.185,006 5.231,893 5.234,785   2.102,712 2.167,858 2.217,132 2.250,050 2.278,751 2.303,486 2.330,348 2.374,824 2.381,115   2.771,738 2.778,552 2.778,732 2.775,925 2.743,683 2.690,025 2.637,123 2.576,942 2.563,150   5.543 5.877 6.078 6.063 5.787 5.512 5.114 4.694 4.6404   3.948 5.710 8.042 15.237 29,021 41,580 56,864 74,768 77,174   14,618 20.831 29,523 44,507 76,539 110,225 155,490 200,603 208,644   19 24 41 45 55 62 67 62 62   61.12 % 42.50 % 41.73 % 50.75 % 71.97 % 44.01 % 41.07 % 29.01 % 29.14 % |