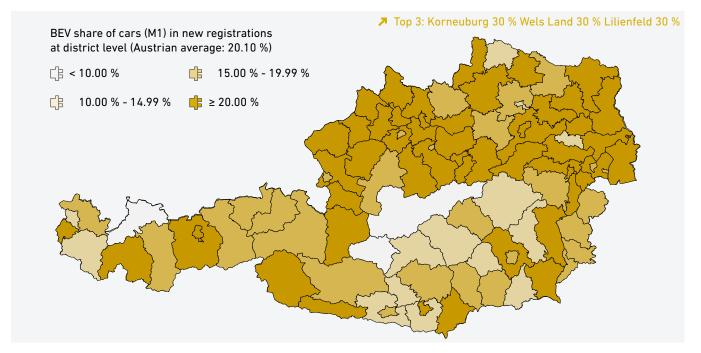

### Share of new registrations of BEV cars (M1) at district level, February 2025

Source: Statistics Austria; Illustration: AustriaTech, Map created using Bing © GeoNames, TomTom; Data status: 28/02/2025

The chart contains the cumulative monthly new registration figures for the current year. For this purpose, the initial data from the reporting centres was aggregated and assigned to the districts, with Vienna representing the individual municipal districts of Vienna as a whole. Only the three reporting centres 'Bahn', 'Justizwache, Polizei, Zollwache' and 'Post' are not included.

The share of new registered BEV cars (M1) is particularly high along the agglomerations of urban centres such as Wels Land, Stadt Linz & Linz-Land, Graz Umgebung, St. Pölten Land and Eisenstadt Umgebung with at least 25 %. In contrast, the share of new BEV registrations in the centre of Austria is comparatively low at under 15 %.