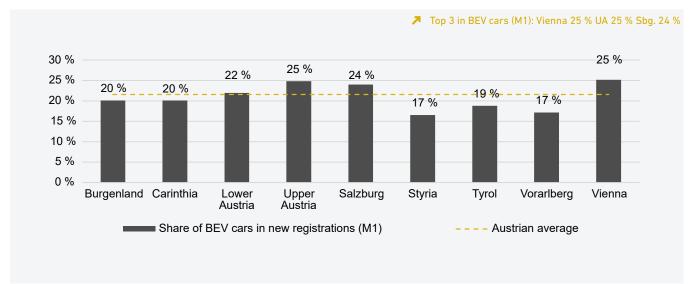

# New registrations of BEV cars (M1) by federal state, February 2025

Source: Statistik Austria; Illustration: AustriaTech; Data status: 28/02/2025