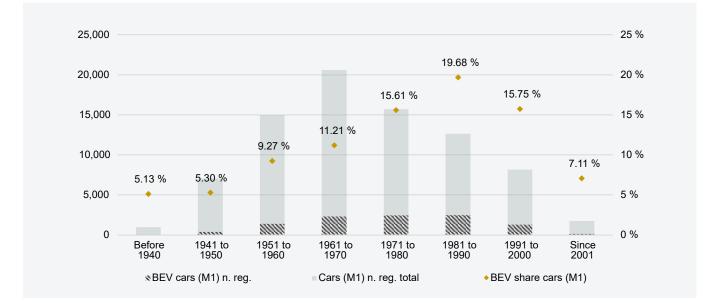

### New registrations of private cars (M1) by age of vehicle owners, 1st to 4th quarter 2024

Source: Statistik Austria; Illustration: AustriaTech; Data status: 31/12/2024

The bars show the absolute BEV and total car new registrations. The dots show the BEV share of the respective age group. For example, the proportion of BEV new registrations in the age group born between 1981 and 1990 is 19.68 %.