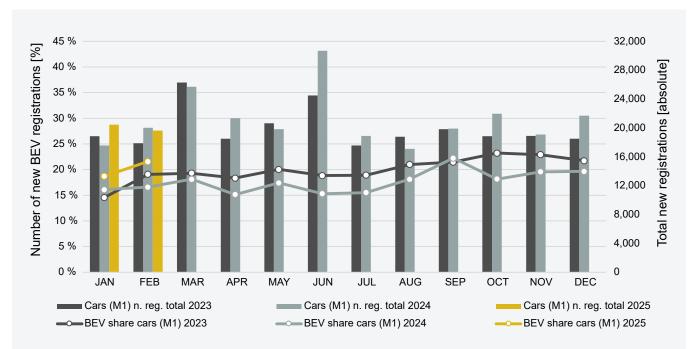

## New registrations per month: BEV cars (M1), 2023-2025

Source: Statistics Austria; Illustration: AustriaTech; Data status: End of each month

Abbreviation: 'n. reg.' stands for new registrations