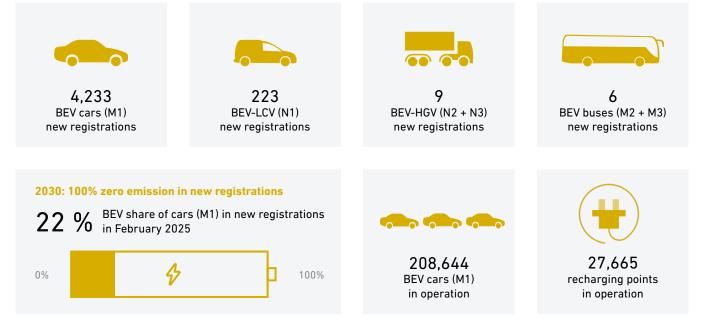

### Publicly accessible recharging points per federal state, February 2025

Source: E-Control, data cleansing by AustriaTech; Illustration: AustriaTech; Data status: 03/03/2025

Currently the Austrian recharging network consists of 21,062 normal recharging points, 4,526 fast recharging points and 2,077 ultra-fast recharging points, amounting to **27,665 publicly accessible recharging points** in total.