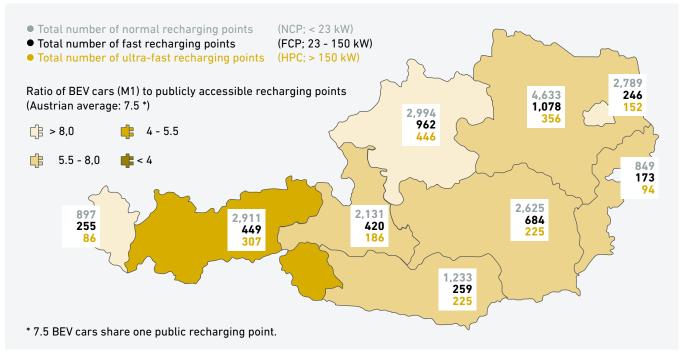

### Publicly accessible recharging points per federal state, February 2025

Source: E-Control, data cleansing by AustriaTech; Illustration: AustriaTech; Data status: 03/03/2025

Currently the Austrian recharging network consists of 21,062 normal recharging points, 4,526 fast recharging points and 2,077 ultra-fast recharging points, amounting to **27,665 publicly accessible recharging points** in total.