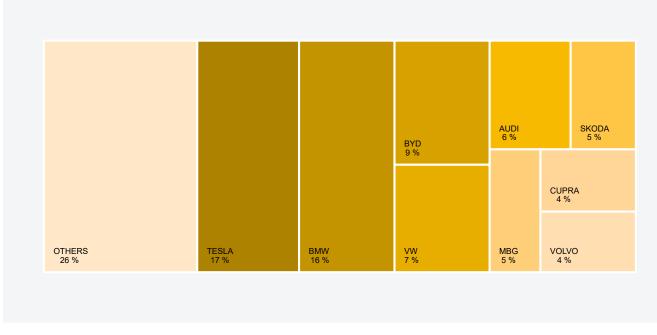

## Best selling BEV passenger cars (M1) by brand, 1st and 4th quarter 2025

Source: Statistik Austria; Illustration: AustriaTech; Data status: 31/12/2024